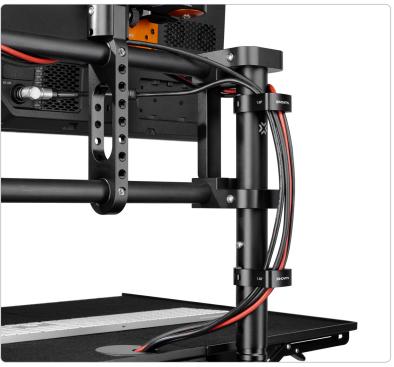

# Cable Management Post Clamps

Cable Management Post Clamps provide a tool-less solution for organizing cables on round posts of various diameters. The Post Clamp features an open channel that accommodates multiple cables, creating a streamlined group of cables for simplified management and security. Available in 1.50 in, 1.75 in, and a 3-Clamp Kit for AXIS Stands, these clamps offer versatile solutions for any setup.

# **Cable Management Post Clamp Kit For AXIS Stands**

The Cable Management Post Clamp Kit For AXIS Stands, includes 3 Cable Management Post Clamps, one for each stage of the AXIS Stand (1.385, 1.585, 1.785).