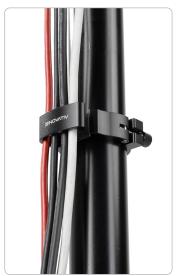

# Cable Management Post Clamps

Cable Management Post Clamps provide a tool-less solution for organizing cables on round posts of various diameters. The Post Clamp features an open channel that accommodates multiple cables, creating a streamlined group of cables for simplified management and security. Available in 1.50 in, 1.75 in, and a 3-Clamp Kit for AXIS Stands, these clamps offer versatile solutions for any setup.

# **KEY FEATURES**

Tool-less Design

· Streamlined Cable Management

Durable 6061 T6 Aluminum Construction