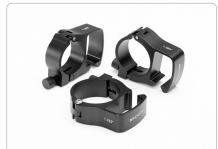

# **Cable Management Post Clamp Kit For AXIS Stands**

The Cable Management Post Clamp Kit For AXIS Stands, includes 3 Cable Management Post Clamps, one for each stage of the AXIS Stand (1.385, 1.585, 1.785).